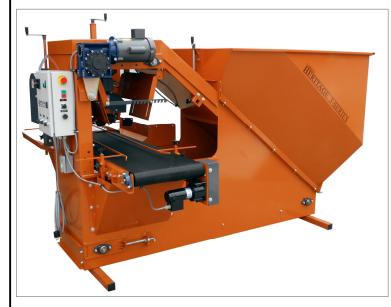

## Journeyman "J" Series Flat Filler

The Lawson Heritage Journeyman Series container filling system is designed to provide growers with a versatile, compact, high speed and uniform solution to filling multiple types of containers including; pots, hanging baskets, flats and plug trays.

The J Series is the most durable high performance flat filler in its class, with features like a 12 gauge steel frame, 10 gauge steel incline and chain drag chamber; increasing thickness by as much as one third! Laser cut solid steel sprockets on drive & idler, along with steel machined guided lift rollers at the top of the incline. Variable speed fill conveyor control and adjustable gate for accurate soil delivery and high speed operation, all controlled by 110v input. You can put this machine virtually anywhere with a 110v Outlet.

#### **FEATURES**

- 110v Input / 20 Amp
- Variable Speed Filling Conveyor
- Heavy Construction
- Steel Sprockets and Idler
- Standard Adjustable Chute
- Pivoting & Adjustable Sweeper
- Take Off Pot Stabilizer
- Hold Down Bar

- All Adjustments at Easy Access Levels
- Self Cleaning Conveyor System
- Adjustable Power Sweeper
- 1.6 Cubic Yard Tapered Gated Hopper
- · Clean Outs at Both Ends of Filler
- Easy Adjust Guide Rails
- Standard Legs
- 1 Year Warranty