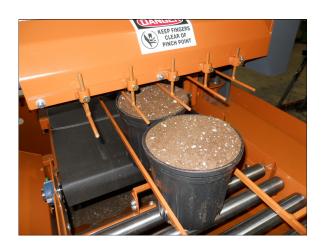

## Journeyman "J" Series Flat Filler

The Lawson Heritage Journeyman Series container filling system is designed to provide growers with a versatile, compact, high speed and uniform solution to filling multiple types of containers including; pots, hanging baskets, flats and plug trays.

#### **FEATURES**

- 110v Input / 20 Amp
- Variable Speed Filling Conveyor
- Heavy Construction
- Steel Sprockets and Idler
- Standard Adjustable Chute
- Pivoting & Adjustable Sweeper
- Take Off Pot Stabilizer
- Hold Down Bar

- All Adjustments at Easy Access Levels
- Self Cleaning Conveyor System
- Adjustable Power Sweeper
- 1.6 Cubic Yard Tapered Gated Hopper
- · Clean Outs at Both Ends of Filler
- Easy Adjust Guide Rails
- Standard Legs
- 1 Year Warranty