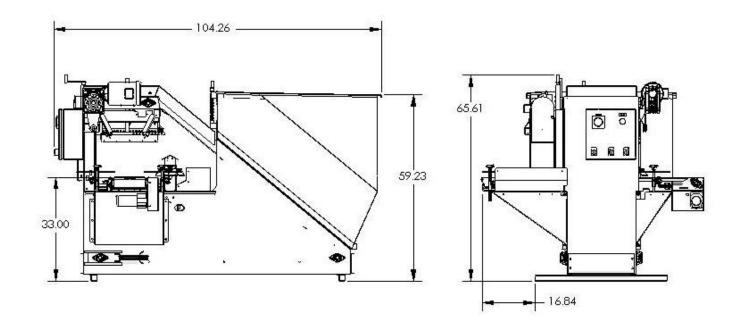

## Journeyman "J" Series Flat Filler

The Lawson Heritage Journeyman Series container filling system is designed to provide growers with a versatile, compact, high speed and uniform solution to filling multiple types of containers including; pots, hanging baskets, flats and plug trays.

The J Series is the most durable high performance flat filler in its class, with features like a 12 gauge steel frame, 10 gauge steel incline and chain drag chamber; increasing thickness by as much as one third! Laser cut solid steel sprockets on drive & idler, along with steel machined guided lift rollers at the top of the incline. Variable speed fill conveyor control and adjustable gate for accurate soil delivery and high speed operation, all controlled by 110v input. You can put this machine virtually anywhere with a 110v Outlet.

#### **FEATURES**

- 110v Input / 20 Amp
- Variable Speed Filling Conveyor
- Heavy Construction
- Steel Sprockets and Idler
- Standard Adjustable Chute
- Pivoting & Adjustable Sweeper
- Take Off Pot Stabilizer
- Hold Down Bar

- All Adjustments at Easy Access Levels
- Self Cleaning Conveyor System
- Adjustable Power Sweeper
- 1.6 Cubic Yard Tapered Gated Hopper
- · Clean Outs at Both Ends of Filler
- Easy Adjust Guide Rails
- Standard Legs
- 1 Year Warranty

#### **ELECTRICAL SYSTEM**

- Circuit Breakers Instead of Fuses
- UV Resistant Oflex Cable
- Variable Speed DC Conveyor
- Premium Grade Industrial Electronics
- Accurate Soil Delivery, Reduces the Amount of Soil that Recycles Back to the Hopper. This Reduces Pressure on the Soil Chain, Wear on Soil Delivery Parts and Stops the Grinding Affect on the Soil Mixture.