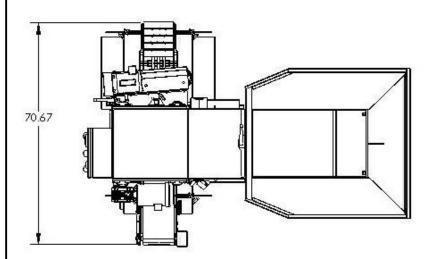

## Journeyman "J" Series Flat Filler

The Lawson Heritage Journeyman Series container filling system is designed to provide growers with a versatile, compact, high speed and uniform solution to filling multiple types of containers including; pots, hanging baskets, flats and plug trays.

The J Series is the most durable high performance flat filler in its class, with features like a 12 gauge steel frame, 10 gauge steel incline and chain drag chamber; increasing thickness by as much as one third! Laser cut solid steel sprockets on drive & idler, along with steel machined guided lift rollers at the top of the incline. Variable speed fill conveyor control and adjustable gate for accurate soil delivery and high speed operation, all controlled by 110v input. You can put this machine virtually anywhere with a 110v Outlet.

#### **FEATURES**

- 110v Input / 20 Amp
- Variable Speed Filling Conveyor
- Heavy Construction
- Steel Sprockets and Idler
- Standard Adjustable Chute
- Pivoting & Adjustable Sweeper
- Take Off Pot Stabilizer
- Hold Down Bar

- All Adjustments at Easy Access Levels
- Self Cleaning Conveyor System
- Adjustable Power Sweeper
- 1.6 Cubic Yard Tapered Gated Hopper
- · Clean Outs at Both Ends of Filler
- Easy Adjust Guide Rails
- Standard Legs
- 1 Year Warranty