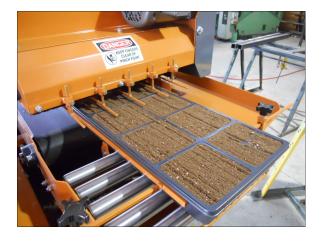

## Journeyman "J" Series Flat Filler

The Lawson Heritage Journeyman Series container filling system is designed to provide growers with a versatile, compact, high speed and uniform solution to filling multiple types of containers including; pots, hanging baskets, flats and plug trays.

#### **FEATURES**

- 110v Input / 20 Amp
- Variable Speed Filling Conveyor
- Heavy Construction
- Steel Sprockets and Idler
- Standard Adjustable Chute
- Pivoting & Adjustable Sweeper
- Take Off Pot Stabilizer
- Hold Down Bar

- All Adjustments at Easy Access Levels
- Self Cleaning Conveyor System
- Adjustable Power Sweeper
- 1.6 Cubic Yard Tapered Gated Hopper
- · Clean Outs at Both Ends of Filler
- Easy Adjust Guide Rails
- Standard Legs
- 1 Year Warranty